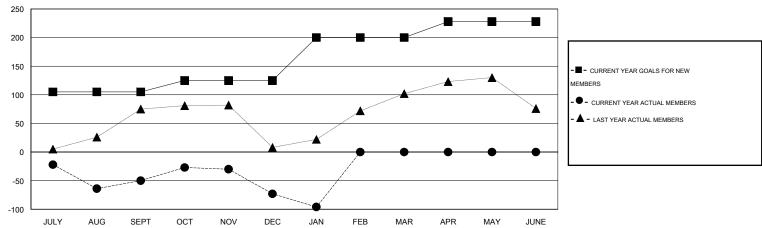

# **LOCATION REP OF BANGLADESH**

 $\mathsf{GMT}\;\mathsf{CA}\;6$ 

|                                        |                  | Clubs             |                  |                  | Members                                |                    |                                     |                    |                  |
|----------------------------------------|------------------|-------------------|------------------|------------------|----------------------------------------|--------------------|-------------------------------------|--------------------|------------------|
|                                        | RESUI            | LTS FOR 2015-2016 |                  |                  | RESULTS FOR 2015-2016                  |                    |                                     |                    |                  |
| QUARTER                                | NEW CLUB<br>GOAL | NEW CLUBS         | DROPPED<br>CLUBS | NET<br>GAIN/LOSS | QUARTER                                | NEW MEMBER<br>GOAL | CHARTER AND<br>NEW MEMBERS<br>ADDED | DROPPED<br>MEMBERS | NET<br>GAIN/LOSS |
| JULY/AUG/SEPT                          | 3                | 0                 | 3                | -3<br>0          | JULY/AUG/SEPT                          | 105<br>20          | 94<br>63                            | 144<br>86          | -50<br>-23       |
| OCT/NOV/DEC  JAN/FEB/MAR  APR/MAY/JUNE | 2                | 0                 | 1 0              | -1<br>0          | OCT/NOV/DEC  JAN/FEB/MAR  APR/MAY/JUNE | 75<br>28           | 5<br>0                              | 28<br>0            | -23<br>-23<br>0  |

## GOALS AND ACTUAL MEMBERS CUMULATIVE

| DROPPED CLUBS: 5  DROPPED MEMBERS |     | 39 CLUBS OF 74 ADDED 1 OR MORE NEW MEMBERS | GENDER DISTRIBL  MALE  FEMALE | UTION<br>997 (79.70%)<br>254 (20.30%) |     |
|-----------------------------------|-----|--------------------------------------------|-------------------------------|---------------------------------------|-----|
| DECEASED                          | 0   | CLICK HERE FOR HEALTH                      | FAMILY LINIT MEMBERS          |                                       | 128 |
| CLUB CANCELLED                    | 105 | ASSESSMENT DATA                            | FAMILY UNIT MEMBERS           |                                       |     |
| OTHER                             | 153 |                                            | HEAD OF HOUSEHOLD             | 45                                    |     |
| TOTAL                             | 258 |                                            | NON-HEAD OF HOUSEHOL          | 83                                    |     |