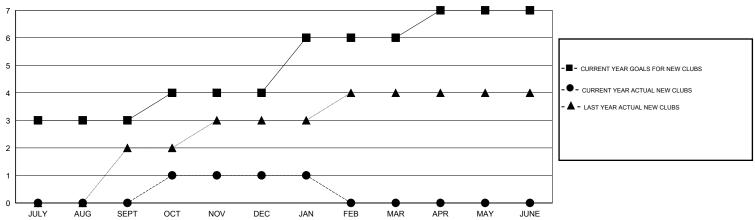

# **LOCATION REP OF BANGLADESH**

 $\mathsf{GMT}\;\mathsf{CA}\;6$ 

|                                        |                  | Clubs             |                  |                  | Members                                |                    |                                     |                    |                  |
|----------------------------------------|------------------|-------------------|------------------|------------------|----------------------------------------|--------------------|-------------------------------------|--------------------|------------------|
|                                        | RESUI            | LTS FOR 2015-2016 |                  |                  | RESULTS FOR 2015-2016                  |                    |                                     |                    |                  |
| QUARTER                                | NEW CLUB<br>GOAL | NEW CLUBS         | DROPPED<br>CLUBS | NET<br>GAIN/LOSS | QUARTER                                | NEW MEMBER<br>GOAL | CHARTER AND<br>NEW MEMBERS<br>ADDED | DROPPED<br>MEMBERS | NET<br>GAIN/LOSS |
| JULY/AUG/SEPT                          | 3                | 0                 | 3                | -3<br>0          | JULY/AUG/SEPT                          | 105<br>20          | 94<br>63                            | 144<br>86          | -50<br>-23       |
| OCT/NOV/DEC  JAN/FEB/MAR  APR/MAY/JUNE | 2                | 0                 | 1 0              | -1<br>0          | OCT/NOV/DEC  JAN/FEB/MAR  APR/MAY/JUNE | 75<br>28           | 5<br>0                              | 28<br>0            | -23<br>-23<br>0  |

#### GOALS AND ACTUAL NEW CLUBS CUMULATIVE